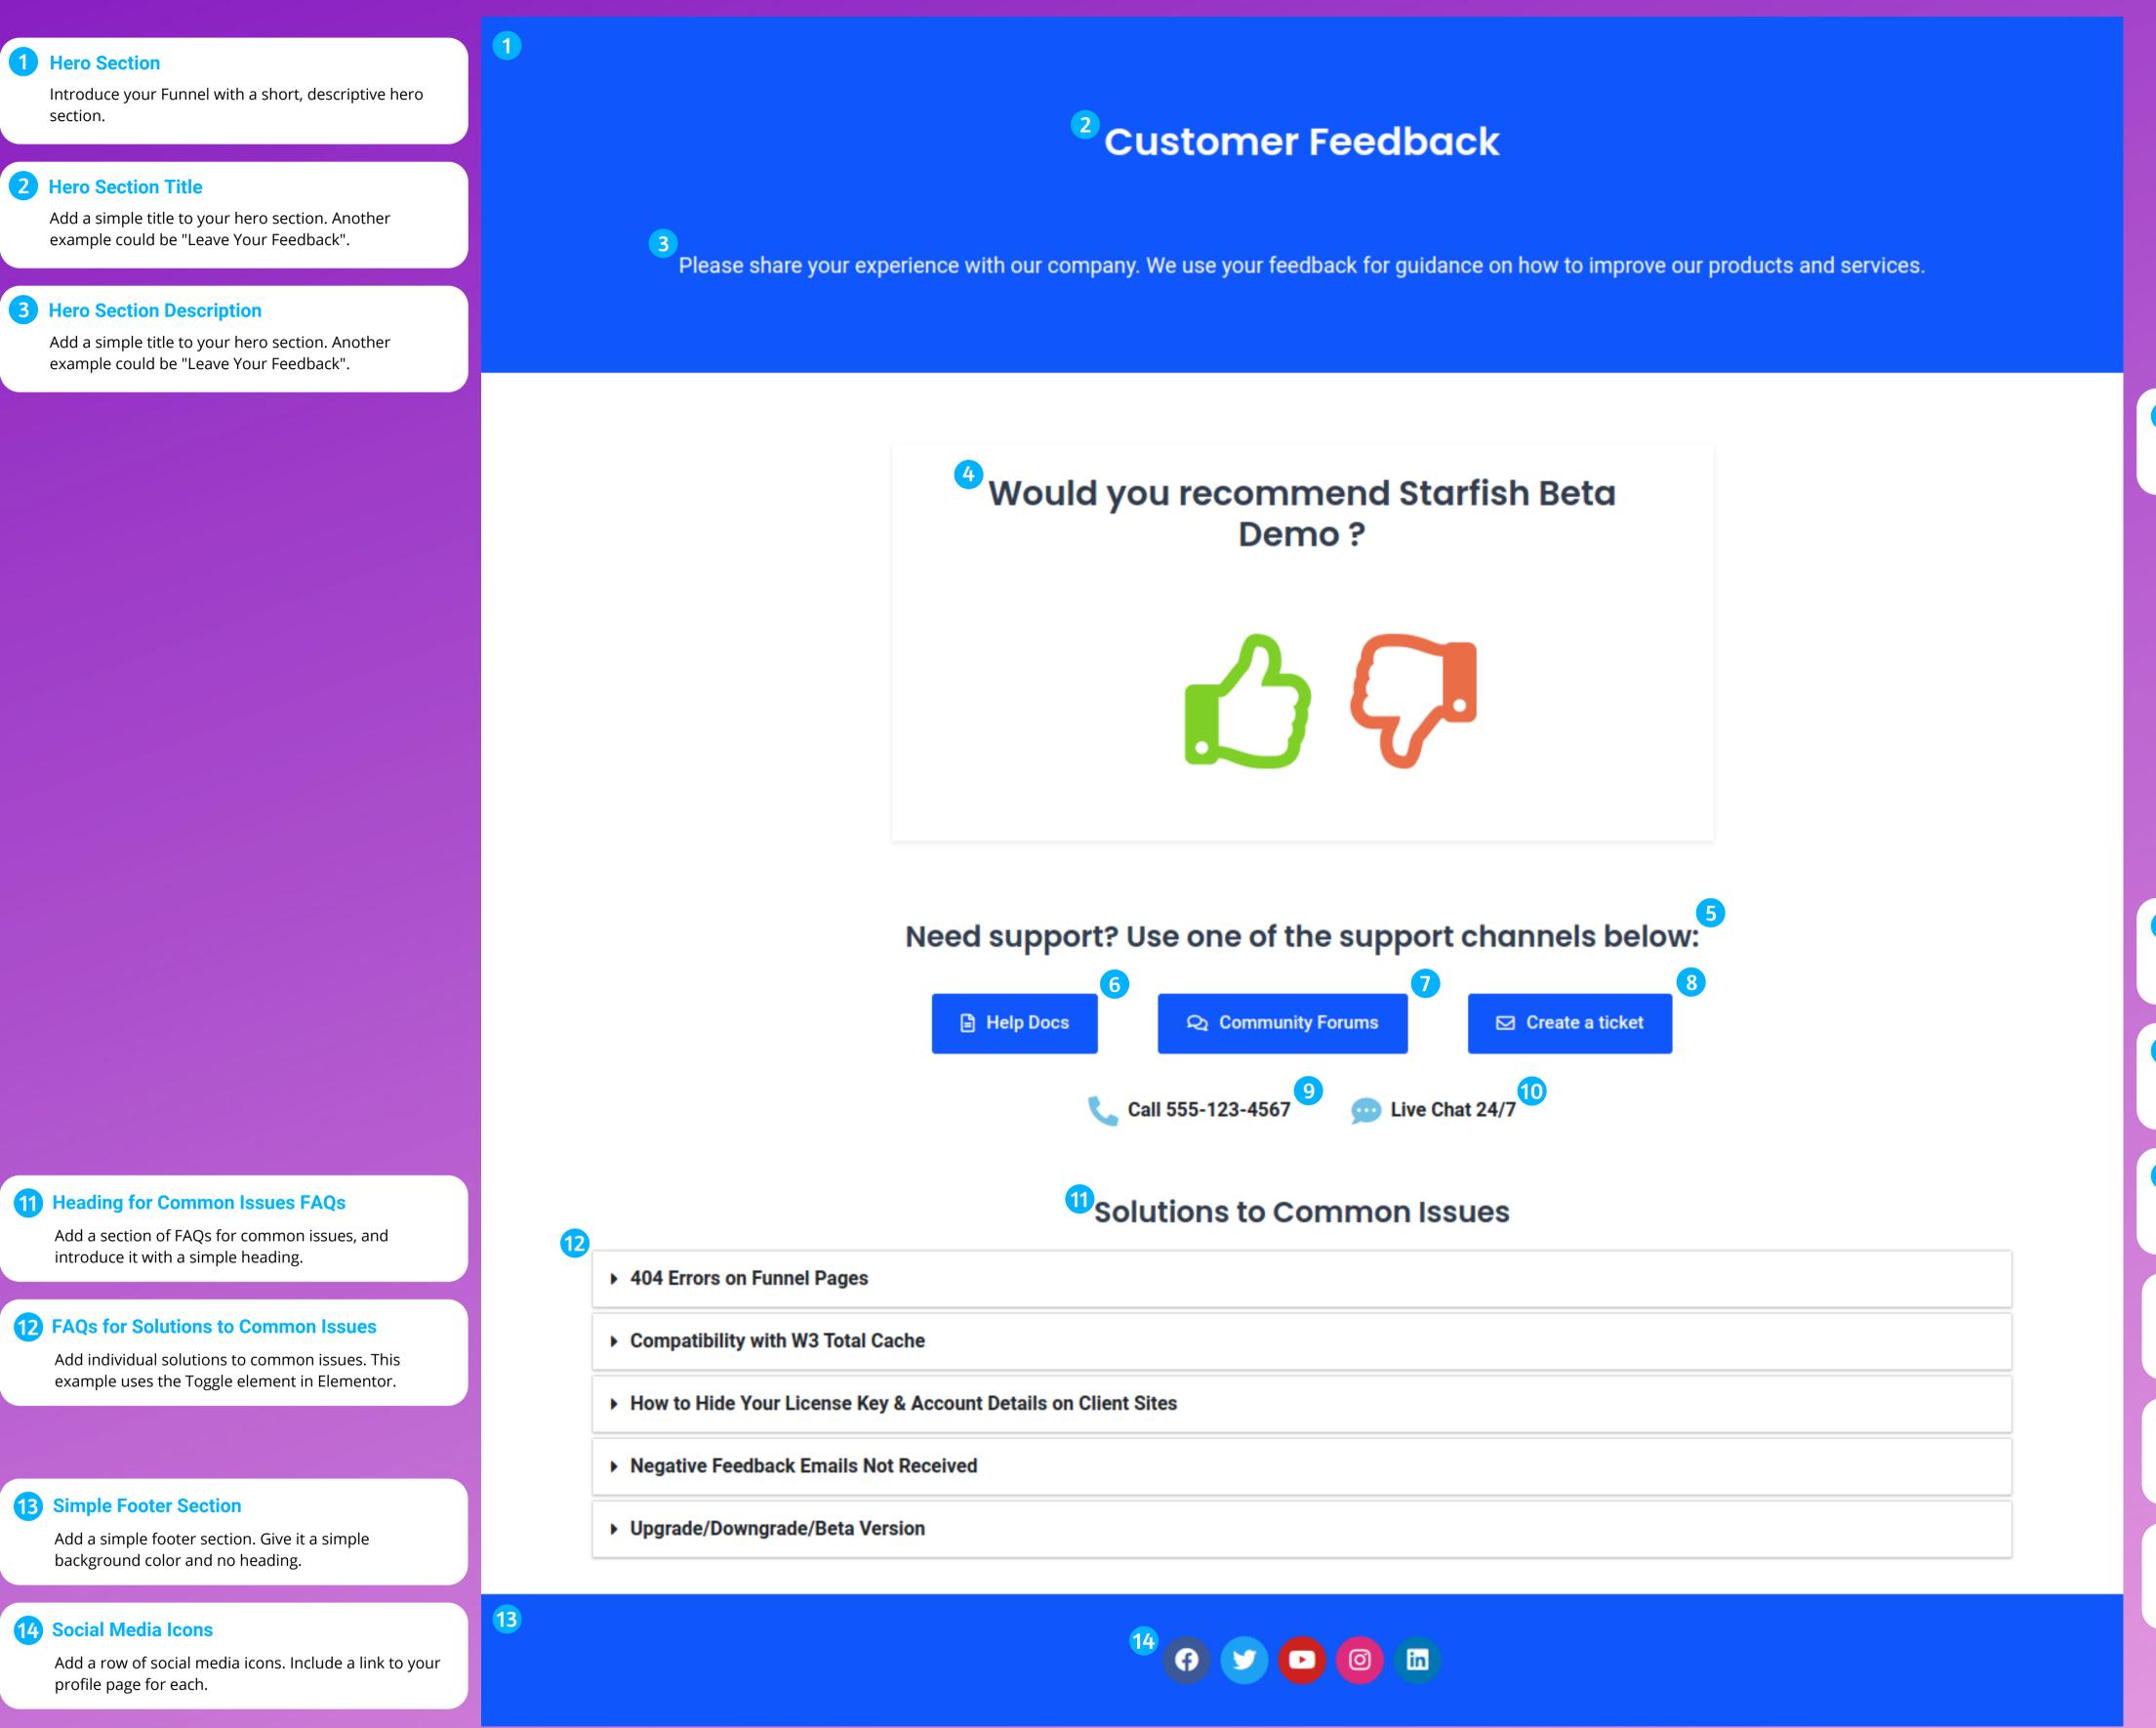

## 5 Introduce Support Section

Add a section for your support details, and give it a heading that encourages customers to reach out.

#### **6** Documentation Button

Add a button that leads to your knowledge base where customers can find articles on common issues.

## **7** Forums Button

Add a button that leads to your community forums if you have them.

### **8** Email Button

Add a button for email support. Include a link to your ticket area, or add a mailto link instead.

## 9 Support Phone Number

Add a phone icon and text for your support phone number. You could also turn this into a click-to-call link.

#### 10 Live Chat Info

Add a chat icon and text showcasing your live chat hours. Enable a live chat button on the page.